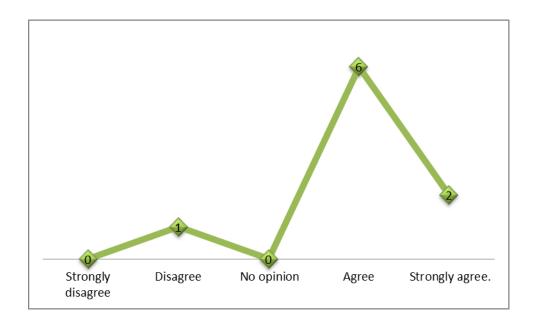

Courses prescribed are up-to-date and relevant for job opportunities

> Those from St Berchmans College have the willingness to take up additional duties given to them other than their normal duties ,cooperative and have leadership qualities

### **Findings**

- > There are differences in opinion among the respondents regarding the adequacy of the curriculum.
- A few opined that the curriculum is not covering the latest developments.
- > On an average all the respondents have same opinion regarding the leadership qualities of their staff who did their studies at St Berchmans College.