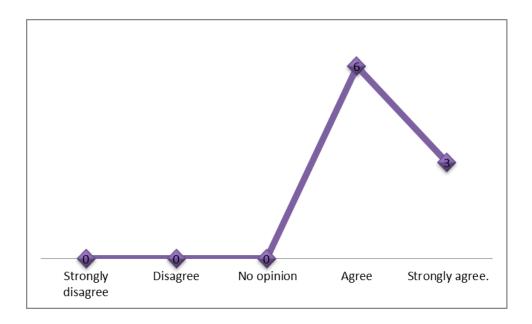

### **Findings**

- > There are differences in opinion among the respondents regarding the adequacy of the curriculum.
- A few opined that the curriculum is not covering the latest developments.
- > On an average all the respondents have same opinion regarding the leadership qualities of their staff who did their studies at St Berchmans College.