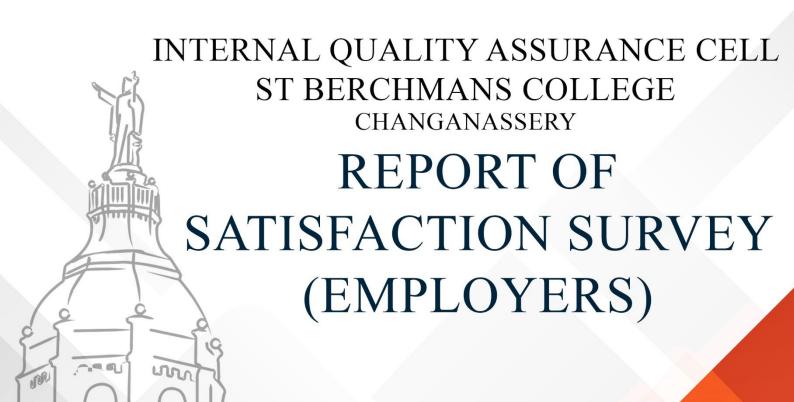

## ADEQUACY OF THE SYLLABUS

> Is the syllabus adequate enough to meet the demands of your institution?

➤ Since the syllabus of St Berchmans College is well updated and designed to suit the needs of day, my staff who did their studies at your college have deep knowledge about the latest developments in their field and are willing to update themselves.

### **Findings**

- > There are differences in opinion among the respondents regarding the adequacy of the curriculum.
- A few opined that the curriculum is not covering the latest developments.
- > On an average all the respondents have same opinion regarding the leadership qualities of their staff who did their studies at St Berchmans College.