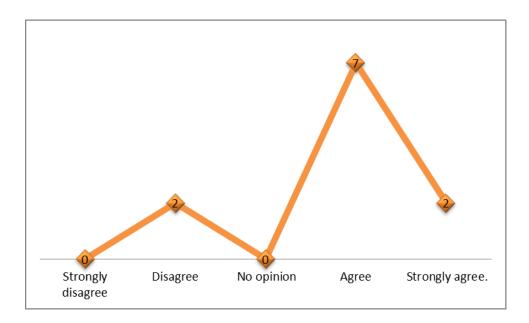

### **Findings**

- > There are differences in opinion among the respondents regarding the adequacy of the curriculum.
- A few opined that the curriculum is not covering the latest developments.
- > On an average all the respondents have same opinion regarding the leadership qualities of their staff who did their studies at St Berchmans College.