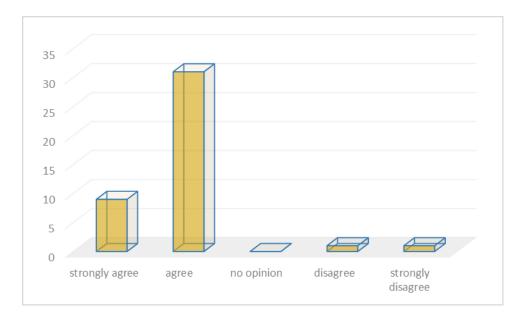

ALUMNI                       |
| DATA USED   | PRIMARY DATA                 |
| DATA        | QUESTIONNAIRE METHOD         |
| COLLECTION  |                              |
| TECHNIQUE   |                              |
| SAMPLE SIZE | 42                           |
| ANALYSED BY | DATA ANALYSIS WING –IQAC@SBC |

#### METHODOLOGY

Feedback from alumni of the college is working is collected through questionnaire /method. The details collected are analyzed by the data analysis wing of IQAC. Findings are communicated to respective authorities for follow up and decision making.

- > The syllabus was well structured to achieve the learning outcomes



> The curriculum and syllabi are relevant in real-life situations (job oriented)

> Course contents have the latest developments in the subject



## > The syllabus caters to the intellectual demands of diverse learners



## > References given are adequate and available



#### > I am satisfied with the facilities of the college



#### Suggestions from alumni

- Update the syllabus at regular intervals
- > Make sure that the syllabus caters to the intellectual demands of diverse learners.
- > Ensure sufficient reference materials are available in the library
- Ensure that the college has sufficient facilities which are normally expected by the learners.

## **Action Taken**

| Summary | of | the | survey | was | shared | to | departments. |
|---------|----|-----|--------|-----|--------|----|--------------|
|---------|----|-----|--------|-----|--------|----|--------------|