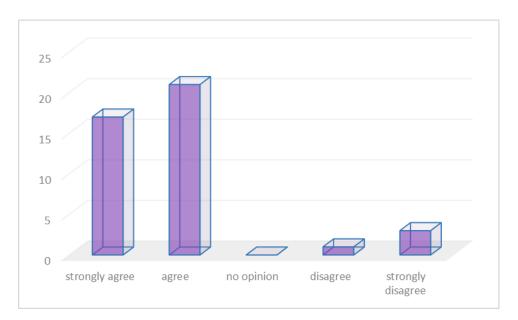

|
| SAMPLE SIZE | 42                           |
| ANALYSED BY | DATA ANALYSIS WING –IQAC@SBC |

#### METHODOLOGY

Feedback from alumni of the college is working is collected through questionnaire /method. The details collected are analyzed by the data analysis wing of IQAC. Findings are communicated to respective authorities for follow up and decision making.

- > The syllabus was well structured to achieve the learning outcomes



> The curriculum and syllabi are relevant in real-life situations (job oriented)

> Course contents have the latest developments in the subject



## > The syllabus caters to the intellectual demands of diverse learners



## > References given are adequate and available



#### > I am satisfied with the facilities of the college



#### Suggestions from alumni

- Update the syllabus at regular intervals
- > Make sure that the syllabus caters to the intellectual demands of diverse learners.
- > Ensure sufficient reference materials are available in the library
- Ensure that the college has sufficient facilities which are normally expected by the learners.

## **Action Taken**

| Summary | of | the | survey | was | shared | to | departments. |
|---------|----|-----|--------|-----|--------|----|--------------|
|---------|----|-----|--------|-----|--------|----|--------------|