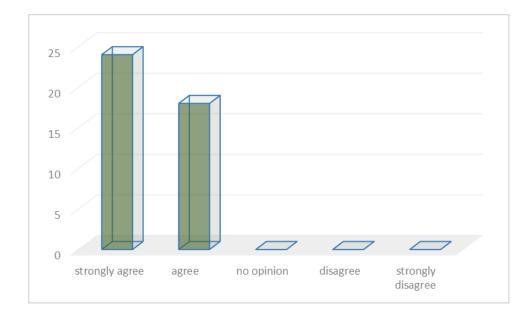

- > The syllabus was well structured to achieve the learning outcomes

> The curriculum and syllabi are relevant in real-life situations (job oriented)

> Course contents have the latest developments in the subject