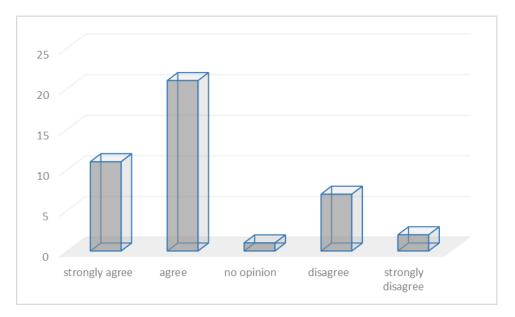

|
| DATA        | QUESTIONNAIRE METHOD         |
| COLLECTION  |                              |
| TECHNIQUE   |                              |
| SAMPLE SIZE | 42                           |
| ANALYSED BY | DATA ANALYSIS WING –IQAC@SBC |

#### METHODOLOGY

Feedback from alumni of the college is working is collected through questionnaire /method. The details collected are analyzed by the data analysis wing of IQAC. Findings are communicated to respective authorities for follow up and decision making.

- > The syllabus was well structured to achieve the learning outcomes



> The curriculum and syllabi are relevant in real-life situations (job oriented)

> Course contents have the latest developments in the subject



## > The syllabus caters to the intellectual demands of diverse learners



## > References given are adequate and available



#### > I am satisfied with the facilities of the college



#### Suggestions from alumni

- Update the syllabus at regular intervals
- > Make sure that the syllabus caters to the intellectual demands of diverse learners.
- > Ensure sufficient reference materials are available in the library
- Ensure that the college has sufficient facilities which are normally expected by the learners.

## **Action Taken**

| Summary | of | the | survey | was | shared | to | departments. |
|---------|----|-----|--------|-----|--------|----|--------------|
|---------|----|-----|--------|-----|--------|----|--------------|