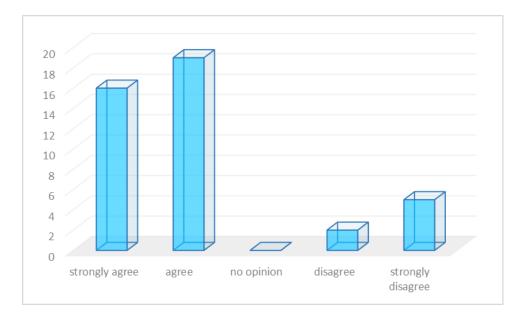

COLLECTION  |                              |
| TECHNIQUE   |                              |
| SAMPLE SIZE | 42                           |
| ANALYSED BY | DATA ANALYSIS WING –IQAC@SBC |

#### METHODOLOGY

Feedback from alumni of the college is working is collected through questionnaire /method. The details collected are analyzed by the data analysis wing of IQAC. Findings are communicated to respective authorities for follow up and decision making.

- > The syllabus was well structured to achieve the learning outcomes



> The curriculum and syllabi are relevant in real-life situations (job oriented)

> Course contents have the latest developments in the subject



## > The syllabus caters to the intellectual demands of diverse learners



## > References given are adequate and available



#### > I am satisfied with the facilities of the college



#### Suggestions from alumni

- Update the syllabus at regular intervals
- > Make sure that the syllabus caters to the intellectual demands of diverse learners.
- > Ensure sufficient reference materials are available in the library
- Ensure that the college has sufficient facilities which are normally expected by the learners.

## **Action Taken**

| Summary | of | the | survey | was | shared | to | departments. |
|---------|----|-----|--------|-----|--------|----|--------------|
|---------|----|-----|--------|-----|--------|----|--------------|