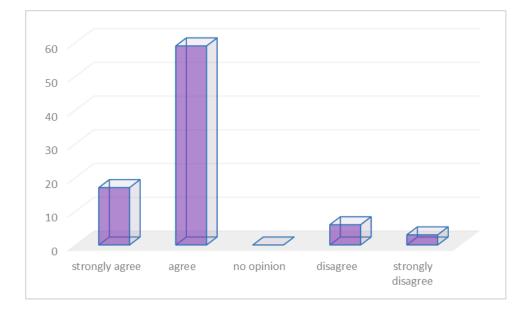

# > The syllabus caters to the intellectual demands of diverse learners

## > References given are adequate and available

> I am satisfied with the facilities of the college