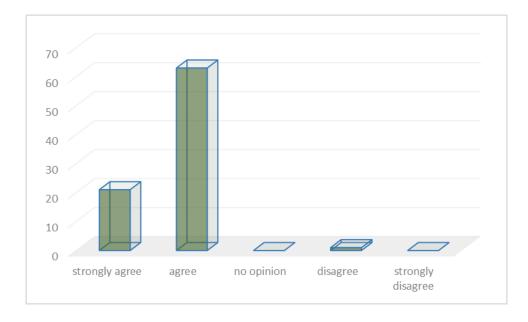

------------|------------------------------|
| CATEGORY    | ALUMNI                       |
| DATA USED   | PRIMARY DATA                 |
| DATA        | QUESTIONNAIRE METHOD         |
| COLLECTION  |                              |
| TECHNIQUE   |                              |
| SAMPLE SIZE | 85                           |
| ANALYSED BY | DATA ANALYSIS WING –IQAC@SBC |

#### METHODOLOGY

Feedback from alumni of the college is working is collected through questionnaire /method. The details collected are analyzed by the data analysis wing of IQAC. Findings are communicated to respective authorities for follow up and decision making.



#### > The syllabus was well structured to achieve the learning outcomes

> The curriculum and syllabi are relevant in real-life situations (job oriented)



### > Course contents have the latest developments in the subject



# > The syllabus caters to the intellectual demands of diverse learners



## > References given are adequate and available



> I am satisfied with the facilities of the college



#### Suggestions from alumni

- ▶ Focus must be given to the task of keeping the syllabus updated.
- > Syllabus should focus on the capacity, learning level etc of the learners.
- > Ensure sufficient reference materials are available in the library
- > Bring more facilities for the promotion of sports and games.

#### **Action Taken**

Details of the study were shared to departments.