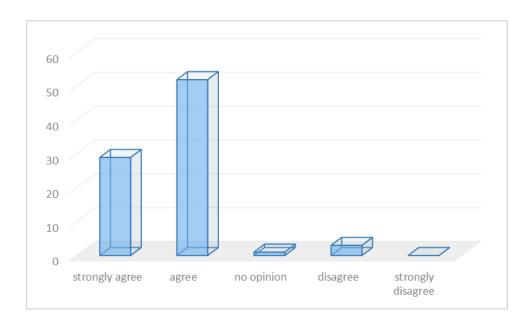

#### > The syllabus was well structured to achieve the learning outcomes

> The curriculum and syllabi are relevant in real-life situations (job oriented)