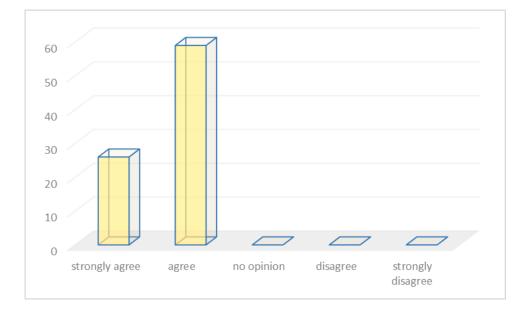

|
| DATA USED   | PRIMARY DATA                 |
| DATA        | QUESTIONNAIRE METHOD         |
| COLLECTION  |                              |
| TECHNIQUE   |                              |
| SAMPLE SIZE | 85                           |
| ANALYSED BY | DATA ANALYSIS WING –IQAC@SBC |

#### METHODOLOGY

Feedback from alumni of the college is working is collected through questionnaire /method. The details collected are analyzed by the data analysis wing of IQAC. Findings are communicated to respective authorities for follow up and decision making.



#### > The syllabus was well structured to achieve the learning outcomes

> The curriculum and syllabi are relevant in real-life situations (job oriented)



### > Course contents have the latest developments in the subject



# > The syllabus caters to the intellectual demands of diverse learners



## > References given are adequate and available



> I am satisfied with the facilities of the college



#### Suggestions from alumni

- ▶ Focus must be given to the task of keeping the syllabus updated.
- > Syllabus should focus on the capacity, learning level etc of the learners.
- > Ensure sufficient reference materials are available in the library
- > Bring more facilities for the promotion of sports and games.

#### **Action Taken**

Details of the study were shared to departments.