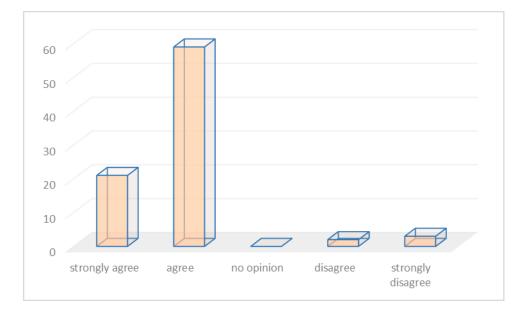

#### > The syllabus was well structured to achieve the learning outcomes

> The curriculum and syllabi are relevant in real-life situations (job oriented)

### > Course contents have the latest developments in the subject