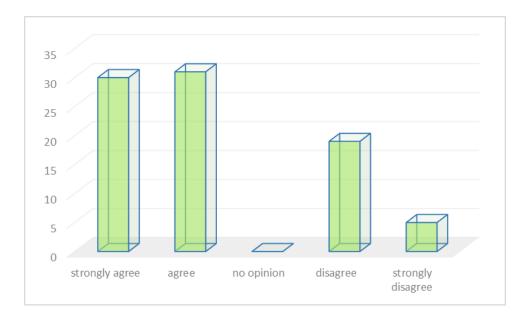

## > References given are adequate and available

> I am satisfied with the facilities of the college